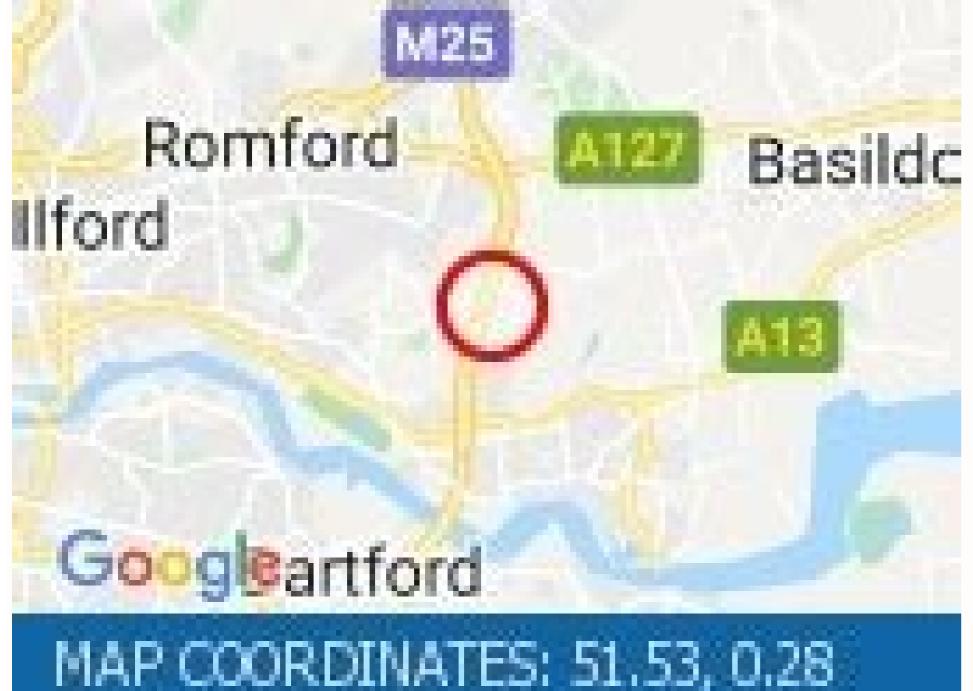

Wild marshlands, quaint villages and a famously busy toll bridge - Dartford is an important industrial city in the south east of England. Dartford was first established by the Romans who settled within the area to create a bridge across the River Darent. The name originates from Darent ford while the city flourished throughout the Middle Ages. The city played a historical part in the first popular uprising in England during the Peasant Revolt in 1381. Rebels gathered before marching onto Canterbury, Rochester and into London. Dartford is also deeply rooted in England's heritage as the first paper mill was established in the city in 1588. But more famously, with strong links into London, it became a bustling iron-making centre for the country. It's less than 20 miles from Dartford to the centre of London. The main road in and out of Dartford crossing toll bridge. It was built in 1963 and controversially, under its original agreement, the Dartford crossing was meant to be free for drivers to use once it had paid for itself. Visitors regularly visit Dartford for its sprawling Bluewater shopping centre. The modern complex was built in 1999 and has given the area a new lease of life with entertainment, restaurants and nightlife spots. When visiting this bustling city, make sure you're prepared for delays with the RAC Route Planner. It'll give you up to date Dartford traffic news to help you plan your journey. Worst Junctions in Dartford Passing through Dartford is the A282, a vital link for travellers making their way from the north into the south-east, onto Dover and into East London. With such important links and heavy traffic, there are some junctions that can be particularly tricky. Be mindful of these junctions and plan ahead using the RAC Route Planner to keep up to date with any Dartford travel news. You can expect traffic to build up within the centre of Dartford, particularly around The Priory shopping centre and along East Hill road. the roads. In the middle of a built up area, the Princes Road Interchange can be a tough junction to navigate around due to the influx of road users. This interchange is where the busy A282. With drivers heading out of the Dartford Tunnel wanting to head to the Bluewater shopping centre via the A296, you can expect traffic to build up. Use the RAC route planner to get to know your exit before you reach this junction. Dartford Tunnel, A282 - upon approach to the Dartford Tunnel, A282 - upon approach to the Dartford Tunnel, traffic will more than likely start to break up, but do allow time for delays. Accident Hotspots in Dartford Dartford is a bustling city with a lot of heavy traffic from industrial lorries and travellers moving in and out of the city. These are the common accident blackspots in Dartford to be mindful of. Before you set off on your journey, plan ahead with the RAC Route Planner to help you keep on top of any Dartford traffic updates. B255 to the Bluewater Parkway Around the bustling Bluewater shopping centre, along the parkway, has been noted as an accident hotspot. This could be because of the sheer amount of traffic travelling in and out of the area. Stay in your lane and watch out for cars overtaking. A225 On the way past the Princes Park Community Stadium into the city can be tricky to navigate through. Along the A225, traffic tends to build up due to the football fans making their way into the stadium and traffic from the Dartford Crossing bridge With a heavy flow of traffic and queues making drivers even more inpatient, The Dartford Crossing has had previously reported accidents. Stay in your lane and don't rush over the bridge. Upcoming Major Roadworks and delays. Keep an eye on any Dartford travel updates using the RAC Route planner to help avoid roadworks and minimise delay. Upcoming major roadworks in Dartford include: M25 junction 2- Localised work is currently underway by junction 2 on the M25. The scheme aims to widen and enhance the road markings as well as improving signage. You may experience some delays with the traffic management changes. This project is set to be finished in April 2019. A2 Bean and Ebbsfleet junction - Plans are set to improve the A2 trunk road between Bean, Bluewater shopping centre and Ebbsfleet. This 2km stretch hopes to improve traffic flow and congestion control while supporting the economic growth of the area. This project aims to start in March 2020 and finish in 2023. Do check the Highways England website for more up-to-date information on upcoming roadworks and planned projects in Dartford. The notorious M25 is the second longest city bypass in Europe at 117 miles in length. It orbits Greater London, starting at the Dartford Crossing, and flows past a total of 33 junctions. It links motorways such as the M1, M4, A1, and the M40 making it a big part of the major road network in the UK and also one of the busiest. As the M25 is a vital link, it's managed by the Highways Agency at two state-of-the-art control centres, one of which is at South Mimms. Building started in 1975 in sections and was finished ahead of schedule in October 1986. The extensive project included planting more than 2.1 million trees and shrubs. Prime Minister Margaret Thatcher unveiled the finished road once the last Hertfordshire section was completed. When driving on the M25 you'll find that variable speed limits have been introduced to manage traffic flow during peak times, so you may want to keep in the know with any M25 travel updates before your journey begins. The M25 goes over or under 234 bridges, one of which is the iconic Dartford-Thurrock River Crossing. You'll need to pay the Dart Charge to cross the River Thames. The crossing uses automatic number plate recognition to record each car as you drive across. This means you'll have to pay online or by phone as there are no barriers to pass through. The M25 has evolved over time with new junctions connecting London with major motorways that flow traffic around the rest of the UK. This road does get very busy, but these junctions are some of the worst traffic hotspots, so it may be worth checking the RAC Route Planner for up to date M25 travel news before you travel. Junction 23 - The South Mimms Interchange has flowing traffic from the M25, the A1 and the A1081. With two vital road networks meeting, there's bound to be a build up of traffic, which is only worsened by the five sets of traffic lights around the roundabout. Junction 20 for the A41, which can take longer. Junction 5 - The Chevening Interchange is problematic due to the M25 not having priority over the M26 which joins this route. This means traffic will build up as only a two-laned slip road carries the M25 south west. Dartford Tunnel - As well as paying a toll fee, the major road crossing is limited to just 50 mph in both directions. This can get congested especially during peak times of the day. Accident Hotspots on the M25 The M25 is one of the busiest roads in the UK with hundreds of thousands of users travelling on it every day. When joining the M25 you may want to be mindful of the below accident blackspots. Plan your journey with the RAC Route Planner and keep up to date with any major M25 traffic updates. The section from the Dartford Crossing up until junction 4 has been known to be a problematic area. This may be because of the increase and decrease of lanes throughout the bridge and tunnel crossing. Be mindful of this and allow yourself plenty of time to cross safely. There have been previously reported accidents by junction 28, which could be attributed to the growing number of road users in the area and the problematic roundabout structure starting in 2021. Upcoming M25 Major Roadworks The M25 is one of the busiest motorways in the UK orbiting a great distance around London. With this in mind, ongoing plans to maintain the condition of the motorway may cause future roadworks. Keep up to date with any M25 traffic news with the RAC Route Planner app to note any M25 travel updates and reported delays. Upcoming major roadworks on the M25 include: Junction 10 - With the aim of improving congestion in the area, this is a major project. Planned to start in 2020/21, the project is to increase road capacity at the roundabout and between Ockham and Painshill on the A3. The cost could be as much as £250m. Junction 10 to Junction improve journey time, this project is planned to start in 2020/21. Junction 25 - These are improvements to increase road capacity which will reduce traffic build up. This project is planned to start in 2020/21. Junction 28 - Planned to start in 2020/21. road structure. If you're looking for peace of mind at home and at the roadside, have a look at our complete breakdown cover service today. Don't forget to also use some of our other motoring services like our car insurance, including temporary car insurance, including temporary car insurance, black box car insurance and Pay by Mile car insurance.