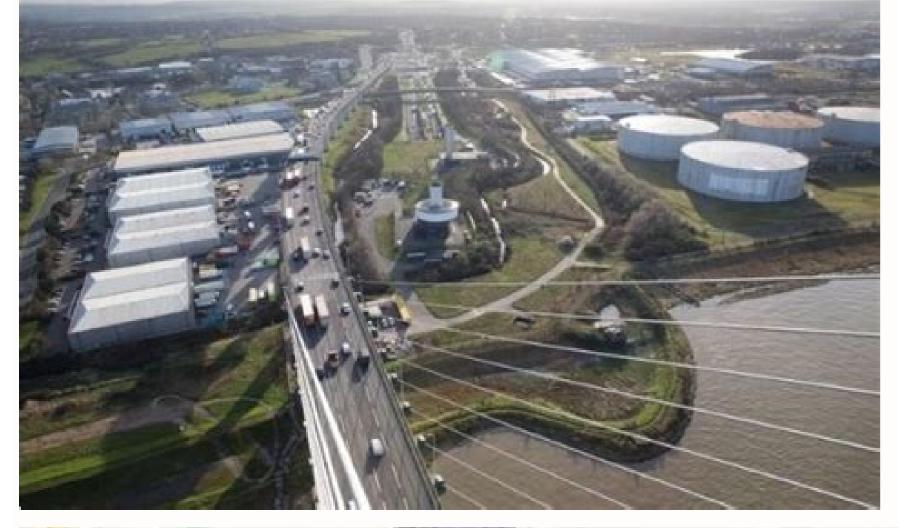

Wild marshlands, quaint villages and a famously busy toll bridge - Dartford is an important industrial city in the south east of England. Dartford was first established by the Romans who settled within the area to create a bridge across the River Darent. The name originates from Darent ford while the city flourished throughout the Middle Ages. The city played a historical part in the first popular uprising in England during the Peasant Revolt in 1381. Rebels gathered before marching onto Canterbury, Rochester and into London. Dartford is also deeply rooted in England's heritage as the first paper mill was established in the city in 1588. But more famously, with strong links into London, it became a bustling iron-making centre for the country. It's less than 20 miles from Dartford to the centre of London. The main road in and out of Dartford crossing toll bridge. It was built in 1963 and controversially, under its original agreement, the Dartford crossing was meant to be free for drivers to use once it had paid for itself. Visitors regularly visit Dartford for its sprawling Bluewater shopping centre. The modern complex was built in 1999 and has given the area a new lease of life with entertainment, restaurants and nightlife spots. When visiting this bustling city, make sure you're prepared for delays with the RAC Route Planner. It'll give you up to date Dartford traffic news to help you plan your journey. Worst Junctions in Dartford Passing through Dartford is the A282, a vital link for travellers making their way from the north into the south-east, onto Dover and into East London. With such important links and heavy traffic, there are some junctions that can be particularly tricky. Be mindful of these junctions and plan ahead using the RAC Route Planner to keep up to date with any Dartford travel news. You can expect traffic to build up within the centre of Dartford, particularly around The Priory shopping centre and along East Hill road. the roads. In the middle of a built up area, the Princes Road Interchange can be a tough junction to navigate around due to the influx of road users. This interchange is where the busy A282. With drivers heading out of the Dartford Tunnel wanting to head to the Bluewater shopping centre via the A296, you can expect traffic to build up. Use the RAC route planner to get to know your exit before you reach this junction. Dartford Tunnel, A282 - upon approach to the Dartford Tunnel, A282 - upon approach to the Dartford Tunnel, traffic will more than likely start to break up, but do allow time for delays. Accident Hotspots in Dartford Dartford is a bustling city with a lot of heavy traffic from industrial lorries and travellers moving in and out of the city. These are the common accident blackspots in Dartford to be mindful of. Before you set off on your journey, plan ahead with the RAC Route Planner to help you keep on top of any Dartford traffic updates. B255 to the Bluewater Parkway Around the bustling Bluewater shopping centre, along the parkway, has been noted as an accident hotspot. This could be because of the sheer amount of traffic travelling in and out of the area. Stay in your lane and watch out for cars overtaking. A225 On the way past the Princes Park Community Stadium into the city can be tricky to navigate through. Along the A225, traffic tends to build up due to the football fans making their way into the stadium and traffic from the Dartford Crossing bridge With a heavy flow of traffic and queues making drivers even more inpatient, The Dartford Crossing has had previously reported accidents. Stay in your lane and don't rush over the bridge. Upcoming Major Roadworks and delays. Keep an eye on any Dartford travel updates using the RAC Route planner to help avoid roadworks and minimise delay. Upcoming major roadworks in Dartford include: M25 junction 2- Localised work is currently underway by junction 2 on the M25. The scheme aims to widen and enhance the road markings as well as improving signage. You may experience some delays with the traffic management changes. This project is set to be finished in April 2019. A2 Bean and Ebbsfleet junction - Plans are set to improve the A2 trunk road between Bean, Bluewater shopping centre and Ebbsfleet. This 2km stretch hopes to improve traffic flow and congestion control while supporting the economic growth of the area. This project aims to start in March 2020 and finish in 2023. Do check the Highways England website for more up-to-date information on upcoming roadworks and planned projects in Dartford. The notorious M25 is the second longest city bypass in Europe at 117 miles in length. It orbits Greater London, starting at the Dartford Crossing, and flows past a total of 33 junctions. It links motorways such as the M1, M4, A1, and the M40 making it a big part of the major road network in the UK and also one of the busiest. As the M25 is a vital link, it's managed by the Highways Agency at two state-of-the-art control centres, one of which is at South Mimms. Building started in 1975 in sections and was finished ahead of schedule in October 1986. The extensive project included planting more than 2.1 million trees and shrubs. Prime Minister Margaret Thatcher unveiled the finished road once the last Hertfordshire section was completed. When driving on the M25 you'll find that variable speed limits have been introduced to manage traffic flow during peak times, so you may want to keep in the know with any M25 travel updates before your journey begins. The M25 goes over or under 234 bridges, one of which is the iconic Dartford-Thurrock River Crossing. You'll need to pay the Dart Charge to cross the River Thames. The crossing uses automatic number plate recognition to record each car as you drive across. This means you'll have to pay online or by phone as there are no barriers to pass through. The M25 has evolved over time with new junctions connecting London with major motorways that flow traffic around the rest of the UK. This road does get very busy, but these junctions are some of the worst traffic hotspots, so it may be worth checking the RAC Route Planner for up to date M25 travel news before you travel. Junction 23 - The South Mimms Interchange has flowing traffic from the M25, the A1 and the A1081. With two vital road networks meeting, there's bound to be a build up of traffic, which is only worsened by the five sets of traffic lights around the roundabout. Junction 20 for the A41, which can take longer. Junction 5 - The Chevening Interchange is problematic due to the M25 not having priority over the M26 which joins this route. This means traffic will build up as only a two-laned slip road carries the M25 south west. Dartford Tunnel - As well as paying a toll fee, the major road crossing is limited to just 50 mph in both directions. This can get congested especially during peak times of the day. Accident Hotspots on the M25 The M25 is one of the busiest roads in the UK with hundreds of thousands of users travelling on it every day. When joining the M25 you may want to be mindful of the below accident blackspots. Plan your journey with the RAC Route Planner and keep up to date with any major M25 traffic updates. The section from the Dartford Crossing up until junction 4 has been known to be a problematic area. This may be because of the increase and decrease of lanes throughout the bridge and tunnel crossing. Be mindful of this and allow yourself plenty of time to cross safely. There have been previously reported accidents by junction 28, which could be attributed to the growing number of road users in the area and the problematic roundabout structure starting in 2021. Upcoming M25 Major Roadworks The M25 is one of the busiest motorways in the UK orbiting a great distance around London. With this in mind, ongoing plans to maintain the condition of the motorway may cause future roadworks. Keep up to date with any M25 traffic news with the RAC Route Planner app to note any M25 travel updates and reported delays. Upcoming major roadworks on the M25 include: Junction 10 - With the aim of improving congestion in the area, this is a major project. Planned to start in 2020/21, the project is to increase road capacity at the roundabout and between Ockham and Painshill on the A3. The cost could be as much as £250m. Junction 10 to Junction improve journey time, this project is planned to start in 2020/21. Junction 25 - These are improvements to increase road capacity which will reduce traffic build up. This project is planned to start in 2020/21. Junction 28 - Planned to start in 2020/21. road structure. If you're looking for peace of mind at home and at the roadside, have a look at our complete breakdown cover service today. Don't forget to also use some of our other motoring services like our car insurance, including temporary car insurance, including temporary car insurance, black box car insurance and Pay by Mile car insurance.