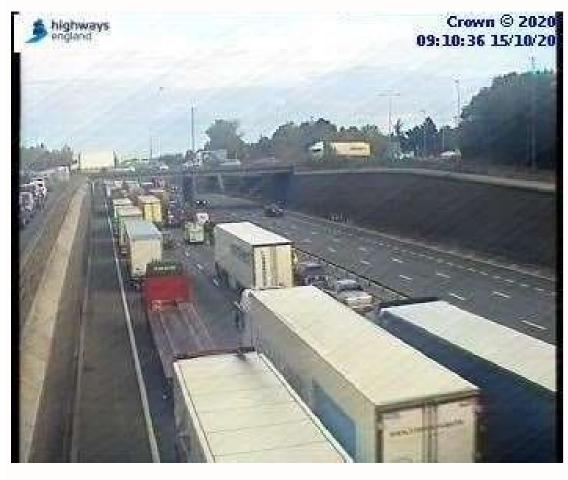

Wild marshlands, quaint villages and a famously busy toll bridge - Dartford is an important industrial city in the south east of England. Dartford was first established by the Romans who settled within the area to create a bridge across the River Darent. The name originates from Darent ford while the city flourished throughout the Middle Ages. The city played a historical part in the first popular uprising in England during the Peasant Revolt in 1381. Rebels gathered before marching onto Canterbury, Rochester and into London. Dartford is also deeply rooted in England's heritage as the first paper mill was established in the city in 1588. But more famously, with strong links into London, it became a bustling iron-making centre for the country. It's less than 20 miles from Dartford to the centre of London. The main road in and out of Dartford crossing toll bridge. It was built in 1963 and controversially, under its original agreement, the Dartford crossing was meant to be free for drivers to use once it had paid for itself. Visitors regularly visit Dartford for its sprawling Bluewater shopping centre. The modern complex was built in 1999 and has given the area a new lease of life with entertainment, restaurants and nightlife spots. When visiting this bustling city, make sure you're prepared for delays with the RAC Route Planner. It'll give you up to date Dartford traffic news to help you plan your journey. Worst Junctions in Dartford Passing through Dartford is the A282, a vital link for travellers making their way from the north into the south-east, onto Dover and into East London. With such important links and heavy traffic, there are some junctions that can be particularly tricky. Be mindful of these junctions and plan ahead using the RAC Route Planner to keep up to date with any Dartford travel news. You can expect traffic to build up within the centre of Dartford, particularly around The Priory shopping centre and along East Hill road. the roads. In the middle of a built up area, the Princes Road Interchange can be a tough junction to navigate around due to the influx of road users. This interchange is where the busy A282. With drivers heading out of the Dartford Tunnel wanting to head to the Bluewater shopping centre via the A296, you can expect traffic to build up. Use the RAC route planner to get to know your exit before you reach this junction. Dartford Tunnel, A282 - upon approach to the Dartford Tunnel, A282 - upon approach to the Dartford Tunnel, traffic will more than likely start to break up, but do allow time for delays. Accident Hotspots in Dartford Dartford is a bustling city with a lot of heavy traffic from industrial lorries and travellers moving in and out of the city. These are the common accident blackspots in Dartford to be mindful of. Before you set off on your journey, plan ahead with the RAC Route Planner to help you keep on top of any Dartford traffic updates. B255 to the Bluewater Parkway Around the bustling Bluewater shopping centre, along the parkway, has been noted as an accident hotspot. This could be because of the sheer amount of traffic travelling in and out of the area. Stay in your lane and watch out for cars overtaking. A225 On the way past the Princes Park Community Stadium into the city can be tricky to navigate through. Along the A225, traffic tends to build up due to the football fans making their way into the stadium and traffic from the Dartford Crossing bridge With a heavy flow of traffic and queues making drivers even more inpatient, The Dartford Crossing has had previously reported accidents. Stay in your lane and don't rush over the bridge. Upcoming Major Roadworks and delays. Keep an eye on any Dartford travel updates using the RAC Route planner to help avoid roadworks and minimise delay. Upcoming major roadworks in Dartford include: M25 junction 2- Localised work is currently underway by junction 2 on the M25. The scheme aims to widen and enhance the road markings as well as improving signage. You may experience some delays with the traffic management changes. This project is set to be finished in April 2019. A2 Bean and Ebbsfleet junction - Plans are set to improve the A2 trunk road between Bean, Bluewater shopping centre and Ebbsfleet. This 2km stretch hopes to improve traffic flow and congestion control while supporting the economic growth of the area. This project aims to start in March 2020 and finish in 2023. Do check the Highways England website for more up-to-date information on upcoming roadworks and planned projects in Dartford. The notorious M25 is the second longest city bypass in Europe at 117 miles in length. It orbits Greater London, starting at the Dartford Crossing, and flows past a total of 33 junctions. It links motorways such as the M1, M4, A1, and the M40 making it a big part of the major road network in the UK and also one of the busiest. As the M25 is a vital link, it's managed by the Highways Agency at two state-of-the-art control centres, one of which is at South Mimms. Building started in 1975 in sections and was finished ahead of schedule in October 1986. The extensive project included planting more than 2.1 million trees and shrubs. Prime Minister Margaret Thatcher unveiled the finished road once the last Hertfordshire section was completed. When driving on the M25 you'll find that variable speed limits have been introduced to manage traffic flow during peak times, so you may want to keep in the know with any M25 travel updates before your journey begins. The M25 goes over or under 234 bridges, one of which is the iconic Dartford-Thurrock River Crossing. You'll need to pay the Dart Charge to cross the River Thames. The crossing uses automatic number plate recognition to record each car as you drive across. This means you'll have to pay online or by phone as there are no barriers to pass through. The M25 has evolved over time with new junctions connecting London with major motorways that flow traffic around the rest of the UK. This road does get very busy, but these junctions are some of the worst traffic hotspots, so it may be worth checking the RAC Route Planner for up to date M25 travel news before you travel. Junction 23 - The South Mimms Interchange has flowing traffic from the M25, the A1 and the A1081. With two vital road networks meeting, there's bound to be a build up of traffic, which is only worsened by the five sets of traffic lights around the roundabout. Junction 20 for the A41, which can take longer. Junction 5 - The Chevening Interchange is problematic due to the M25 not having priority over the M26 which joins this route. This means traffic will build up as only a two-laned slip road carries the M25 south west. Dartford Tunnel - As well as paying a toll fee, the major road crossing is limited to just 50 mph in both directions. This can get congested especially during peak times of the day. Accident Hotspots on the M25 The M25 is one of the busiest roads in the UK with hundreds of thousands of users travelling on it every day. When joining the M25 you may want to be mindful of the below accident blackspots. Plan your journey with the RAC Route Planner and keep up to date with any major M25 traffic updates. The section from the Dartford Crossing up until junction 4 has been known to be a problematic area. This may be because of the increase and decrease of lanes throughout the bridge and tunnel crossing. Be mindful of this and allow yourself plenty of time to cross safely. There have been previously reported accidents by junction 28, which could be attributed to the growing number of road users in the area and the problematic roundabout structure starting in 2021. Upcoming M25 Major Roadworks The M25 is one of the busiest motorways in the UK orbiting a great distance around London. With this in mind, ongoing plans to maintain the condition of the motorway may cause future roadworks. Keep up to date with any M25 traffic news with the RAC Route Planner app to note any M25 travel updates and reported delays. Upcoming major roadworks on the M25 include: Junction 10 - With the aim of improving congestion in the area, this is a major project. Planned to start in 2020/21, the project is to increase road capacity at the roundabout and between Ockham and Painshill on the A3. The cost could be as much as £250m. Junction 10 to Junction improve journey time, this project is planned to start in 2020/21. Junction 25 - These are improvements to increase road capacity which will reduce traffic build up. This project is planned to start in 2020/21. Junction 28 - Planned to start in 2020/21. road structure. If you're looking for peace of mind at home and at the roadside, have a look at our complete breakdown cover service today. Don't forget to also use some of our other motoring services like our car insurance, including temporary car insurance, including temporary car insurance, black box car insurance and Pay by Mile car insurance.