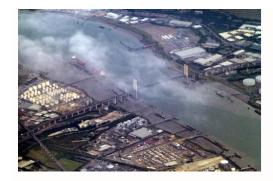

Wild marshlands, quaint villages and a famously busy toll bridge - Dartford is an important industrial city in the south east of England. Dartford was first established by the Romans who settled within the area to create a bridge across the River Darent. The name originates from Darent ford while the city flourished throughout the Middle Ages. The city played a historical part in the first popular uprising in England during the Peasant Revolt in 1381. Rebels gathered before marching onto Canterbury, Rochester and into London. Dartford is also deeply rooted in England's heritage as the first paper mill was established in the city in 1588. But more famously, with strong links into London, it became a bustling iron-making centre for the country. It's less than 20 miles from Dartford to the centre of London. The main road in and out of Dartford crossing toll bridge. It was built in 1963 and controversially, under its original agreement, the Dartford crossing was meant to be free for drivers to use once it had paid for itself. Visitors regularly visit Dartford for its sprawling Bluewater shopping centre. The modern complex was built in 1999 and has given the area a new lease of life with entertainment, restaurants and nightlife spots. When visiting this bustling city, make sure you're prepared for delays with the RAC Route Planner. It'll give you up to date Dartford traffic news to help you plan your journey. Worst Junctions in Dartford Passing through Dartford is the A282, a vital link for travellers making their way from the north into the south-east, onto Dover and into East London. With such important links and heavy traffic, there are some junctions that can be particularly tricky. Be mindful of these junctions and plan ahead using the RAC Route Planner to keep up to date with any Dartford travel news. You can expect traffic to build up within the centre of Dartford, particularly around The Priory shopping centre and along East Hill road. the roads. In the middle of a built up area, the Princes Road Interchange can be a tough junction to navigate around due to the influx of road users. This interchange is where the busy A282. With drivers heading out of the Dartford Tunnel wanting to head to the Bluewater shopping centre via the A296, you can expect traffic to build up. Use the RAC route planner to get to know your exit before you reach this junction. Dartford Tunnel, A282 - upon approach to the Dartford Tunnel, A282 - upon approach to the Dartford Tunnel, traffic will more than likely start to break up, but do allow time for delays. Accident Hotspots in Dartford Dartford is a bustling city with a lot of heavy traffic from industrial lorries and travellers moving in and out of the city. These are the common accident blackspots in Dartford to be mindful of. Before you set off on your journey, plan ahead with the RAC Route Planner to help you keep on top of any Dartford traffic updates. B255 to the Bluewater Parkway Around the bustling Bluewater shopping centre, along the parkway, has been noted as an accident hotspot. This could be because of the sheer amount of traffic travelling in and out of the area. Stay in your lane and watch out for cars overtaking. A225 On the way past the Princes Park Community Stadium into the city can be tricky to navigate through. Along the A225, traffic tends to build up due to the football fans making their way into the stadium and traffic from the Dartford Crossing bridge With a heavy flow of traffic and queues making drivers even more inpatient, The Dartford Crossing has had previously reported accidents. Stay in your lane and don't rush over the bridge. Upcoming Major Roadworks and delays. Keep an eye on any Dartford travel updates using the RAC Route planner to help avoid roadworks and minimise delay. Upcoming major roadworks in Dartford include: M25 junction 2- Localised work is currently underway by junction 2 on the M25. The scheme aims to widen and enhance the road markings as well as improving signage. You may experience some delays with the traffic management changes. This project is set to be finished in April 2019. A2 Bean and Ebbsfleet junction - Plans are set to improve the A2 trunk road between Bean, Bluewater shopping centre and Ebbsfleet. This 2km stretch hopes to improve traffic flow and congestion control while supporting the economic growth of the area. This project aims to start in March 2020 and finish in 2023. Do check the Highways England website for more up-to-date information on upcoming roadworks and planned projects in Dartford. The notorious M25 is the second longest city bypass in Europe at 117 miles in length. It orbits Greater London, starting at the Dartford Crossing, and flows past a total of 33 junctions. It links motorways such as the M1, M4, A1, and the M40 making it a big part of the major road network in the UK and also one of the busiest. As the M25 is a vital link, it's managed by the Highways Agency at two state-of-the-art control centres, one of which is at South Mimms. Building started in 1975 in sections and was finished ahead of schedule in October 1986. The extensive project included planting more than 2.1 million trees and shrubs. Prime Minister Margaret Thatcher unveiled the finished road once the last Hertfordshire section was completed. When driving on the M25 you'll find that variable speed limits have been introduced to manage traffic flow during peak times, so you may want to keep in the know with any M25 travel updates before your journey begins. The M25 goes over or under 234 bridges, one of which is the iconic Dartford-Thurrock River Crossing. You'll need to pay the Dart Charge to cross the River Thames. The crossing uses automatic number plate recognition to record each car as you drive across. This means you'll have to pay online or by phone as there are no barriers to pass through. The M25 has evolved over time with new junctions connecting London with major motorways that flow traffic around the rest of the UK. This road does get very busy, but these junctions are some of the worst traffic hotspots, so it may be worth checking the RAC Route Planner for up to date M25 travel news before you travel. Junction 23 - The South Mimms Interchange has flowing traffic from the M25, the A1 and the A1081. With two vital road networks meeting, there's bound to be a build up of traffic, which is only worsened by the five sets of traffic lights around the roundabout. Junction 20 for the A41, which can take longer. Junction 5 - The Chevening Interchange is problematic due to the M25 not having priority over the M26 which joins this route. This means traffic will build up as only a two-laned slip road carries the M25 south west. Dartford Tunnel - As well as paying a toll fee, the major road crossing is limited to just 50 mph in both directions. This can get congested especially during peak times of the day. Accident Hotspots on the M25 The M25 is one of the busiest roads in the UK with hundreds of thousands of users travelling on it every day. When joining the M25 you may want to be mindful of the below accident blackspots. Plan your journey with the RAC Route Planner and keep up to date with any major M25 traffic updates. The section from the Dartford Crossing up until junction 4 has been known to be a problematic area. This may be because of the increase and decrease of lanes throughout the bridge and tunnel crossing. Be mindful of this and allow yourself plenty of time to cross safely. There have been previously reported accidents by junction 28, which could be attributed to the growing number of road users in the area and the problematic roundabout structure starting in 2021. Upcoming M25 Major Roadworks The M25 is one of the busiest motorways in the UK orbiting a great distance around London. With this in mind, ongoing plans to maintain the condition of the motorway may cause future roadworks. Keep up to date with any M25 traffic news with the RAC Route Planner app to note any M25 travel updates and reported delays. Upcoming major roadworks on the M25 include: Junction 10 - With the aim of improving congestion in the area, this is a major project. Planned to start in 2020/21, the project is to increase road capacity at the roundabout and between Ockham and Painshill on the A3. The cost could be as much as £250m. Junction 10 to Junction improve journey time, this project is planned to start in 2020/21. Junction 25 - These are improvements to increase road capacity which will reduce traffic build up. This project is planned to start in 2020/21. Junction 28 - Planned to start in 2020/21. road structure. If you're looking for peace of mind at home and at the roadside, have a look at our complete breakdown cover service today. Don't forget to also use some of our other motoring services like our car insurance, including temporary car insurance, including temporary car insurance, black box car insurance and Pay by Mile car insurance.